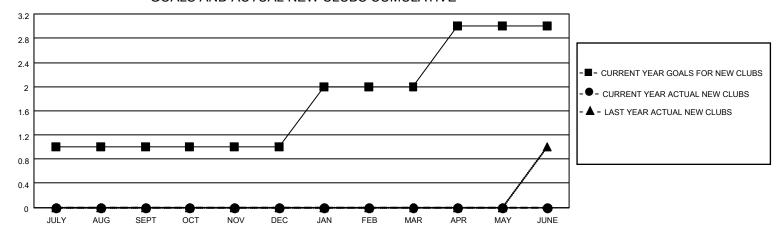

### GOALS AND ACTUAL NEW CLUBS CUMULATIVE

## District 4 C5

| Clubs         |               |             |               | Members               |                        |                         |                                                    |  |
|---------------|---------------|-------------|---------------|-----------------------|------------------------|-------------------------|----------------------------------------------------|--|
|               | RESULTS FOR   | R 2020-2021 |               | RESULTS FOR 2020-2021 |                        |                         |                                                    |  |
| QUARTER       | NEW CLUB GOAL | NEW CLUBS   | DROPPED CLUBS | QUARTER MEME          | BER GROWTH NET<br>GOAL | MEMBER GROWTH<br>ACTUAL | DROPPED<br>MEMBERS ACTUAL<br>(including transfers) |  |
| JULY/AUG/SEPT | 1             | 0           | 1             | JULY/AUG/SEPT         | 5                      | 39                      | 51                                                 |  |
| OCT/NOV/DEC   | 0             | 0           | 0             | OCT/NOV/DEC           | 15                     | 26                      | 24                                                 |  |
| JAN/FEB/MAR   | 1             | 0           | 0             | JAN/FEB/MAR           | 10                     | 0                       | 0                                                  |  |
| APR/MAY/JUNE  | 1             | 0           | 0             | APR/MAY/JUNE          | 20                     | 0                       | 0                                                  |  |