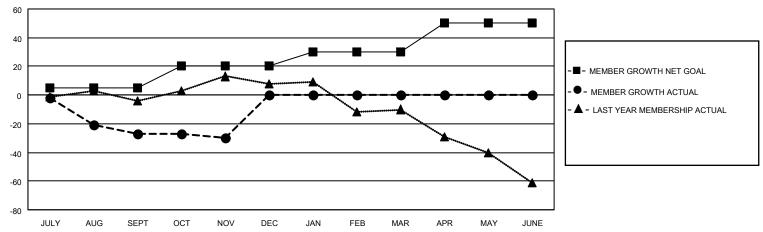

#### GOALS AND ACTUAL MEMBERS CUMULATIVE

| DROPPED CLUBS: 1          |    | 16 CLUBS OF 51 ADDED 1 OR MORE | GENDER DISTRIBUTION             |              |     |
|---------------------------|----|--------------------------------|---------------------------------|--------------|-----|
|                           |    | NEW MEMBERS                    | MALE                            | 739 (56.41%) |     |
|                           |    |                                | FEMALE                          | 571 (43.59%) |     |
| DROPPED MEMBERS           |    |                                |                                 | ,            |     |
| DECEASED                  | 7  | CLICK HERE FOR CUMULATIVE      | TOTAL FAMILY UNIT MEMBERS       |              | 322 |
| CLUB CANCELLED 0 OTHER 68 |    | MEMBERSHIP DATA                |                                 |              | 405 |
|                           |    |                                | FAMILY MEMBERS PAYING HALF DUES |              | 165 |
| TOTAL                     | 75 |                                | 0000                            |              |     |

## District 4 C5

| Clubs         |               |             |               | Members               |                        |                         |                                                    |  |
|---------------|---------------|-------------|---------------|-----------------------|------------------------|-------------------------|----------------------------------------------------|--|
|               | RESULTS FOR   | R 2020-2021 |               | RESULTS FOR 2020-2021 |                        |                         |                                                    |  |
| QUARTER       | NEW CLUB GOAL | NEW CLUBS   | DROPPED CLUBS | QUARTER MEME          | BER GROWTH NET<br>GOAL | MEMBER GROWTH<br>ACTUAL | DROPPED<br>MEMBERS ACTUAL<br>(including transfers) |  |
| JULY/AUG/SEPT | 1             | 0           | 1             | JULY/AUG/SEPT         | 5                      | 39                      | 51                                                 |  |
| OCT/NOV/DEC   | 0             | 0           | 0             | OCT/NOV/DEC           | 15                     | 26                      | 24                                                 |  |
| JAN/FEB/MAR   | 1             | 0           | 0             | JAN/FEB/MAR           | 10                     | 0                       | 0                                                  |  |
| APR/MAY/JUNE  | 1             | 0           | 0             | APR/MAY/JUNE          | 20                     | 0                       | 0                                                  |  |